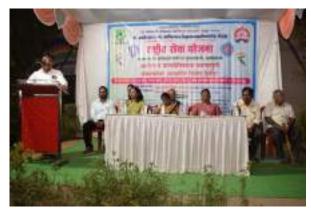

Azadi Ka Amrit Mahotsav was celebrated in Dr. Ambedkar College of Arts, Commerce and Science, Chandrapur, from August 13th to August 15th, 2022. As per the government and university circular dated August 8, 2022, to create awareness among the students. In his address, Dr. Rajesh Dahegaonkar expressed his delight at the commencement of the Azadi Ka Amrut Mahotsav celebrations in the college. He emphasized the importance of remembering and honoring the sacrifices made by our freedom fighters and the subsequent progress India has achieved over the past 75 years. The Chief Guest Dr. Sanjay Belle, as well as National Service Scheme District Coordinator Dr. Vijaya Gedam, and I.Q.A.C. Coordinator Dr. Parmanand Shende, were present. The program was coordinated by N.S.S. Programme Officer Prof. Manoj Warjurkar, and the vote of thanks was proposed by Professor Jagdish Chimurkar. A large number of teachers, non-teaching staff, and students of the college attended the said program.