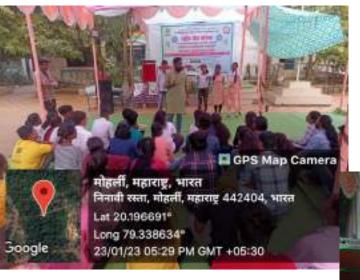

### Jagdish Nadurkar

- 4. Intellectual Session on Constitution Awareness by Prof. Anil Dahake
- 4. Cultural program

Day 6: 24th Jan. 2023

- 1. Yoga Practice, Cleaning Roads and drainage system and carried a rally to spread awareness about the cleanliness.
- 2. Health check-up and Sickle Cell Test Camp by ICMR Team
- 3. Valedictory Program of the Seven Days Annual Special camp was organised on 24<sup>th</sup> Jan. 2023. Hon'ble Dr.Rajesh Dahegonakr presided over the program and expressed his thoughts towards the objective of the camp and congratulated NSS volunteers for fulfilling those objectives.

On this occasion Dr. Vijaya Gedam, NSS Chandrapur District Coordinator, Moharli Village Sarpanch Sunita Katkar, Upsarpanch Vikas Gedam, Police Patil Ramkrishna Sakharkar, former Upsarpanch Raju Dhavle as well as volunteers Diksha Sav and Krishna Baswante expressed their good expereinces about the camp