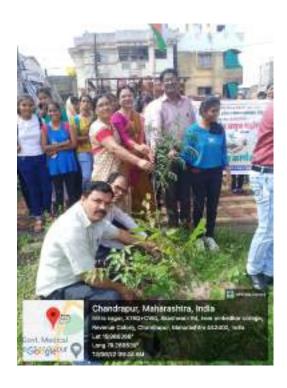

तिरंगा मोहीम सुर केली आहे. आयोजन केले. या मोट

मण्त सरी गतविधालयागीतः प्राप्यान Event 4:- "Tree Plantation"
Date: 13th August 2022

Objective:

1. To contribute to environmental conservation.

2. To enhance Biodiversity

Chief Guest: Dr. Rajesh Dahegaonkar

Dr. Vijaya Gedam Dr. Sanjay Beley Dr. P.M. Shende

Coordinator: Manoj Warjurkar

Committee Member: Rahul Labhane

No. of Participant: 90

Outline of the event:

The Tree Plantation programme was organized at Dr. Ambedkar College of Arts, Commerce and Science, Chandrapur through National Service Scheme Unit on 13<sup>th</sup> August 2022.

The Tree Plantation program was held on our college campus on 13<sup>th</sup> Aug 2022 at 09:00 A.M. N.S.S. Volunteers actively participated in the program. Principal, Dept HODs, faculty, NSS Volunteers, and students plant saplings on our college premises. Our faculty also explained about the trees and the importance of tree plantation. At the end of the program, there was a photo session with the Principal, faculty, and students.