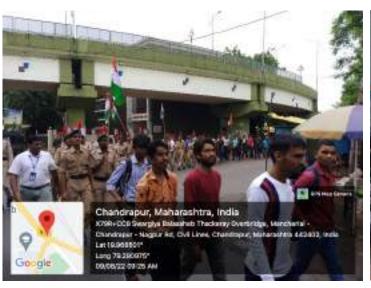

#### **Outline of the event:**

Har Ghar Tiranga Rally was conducted on 14<sup>th</sup> August 2022 at 10.00 a.m. On this occasion, the Principal of the College Hon. Dr. Rajesh Dahegaonkar lead the rally. All N.S.S. volunteers took part in this activity. Har Ghar Tiranga rally was taken from college to MLA residence and Jatpura gate.