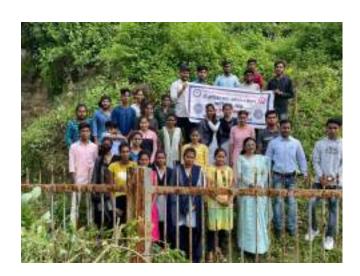

# \* Special NSS Camp at \* Moharli

\* Session \* 2022-2023

Event 17: NSS Special Camp in Moharli "

Date: 19th Jan to 25th March 2023

Venue: Z.P H Primary School, Moharli

Camp Coordinator: Prof. Manoj Warjurkar

#### **Outline of The Special Camp:**

Department of NSS organized the seven days annual special camp in the village Moharli, Chandrapur from 19<sup>th</sup> Jan to 26<sup>th</sup> Jan 2023. A seven-day NSS special camp was organized on the theme of "Health and Legal Awareness." The camp aimed to create awareness among participants about the importance of health and legal issues in society. The camp focused on providing knowledge, promoting practical skills, and engaging in community service activities related to health and legal awareness.

The inauguration of the camp was held on 20<sup>th</sup> Jan.2023, with the esteemed presence of Dr. Rajesh Dahegaonkar, The inauguration ceremony took place in the evening at the campsite in Moharli. It commenced with a warm welcome extended to Dr. Rajesh Dahegaonkar by the NSS volunteers and the organizing committee. The participants and other dignitaries were also present on this occasion.