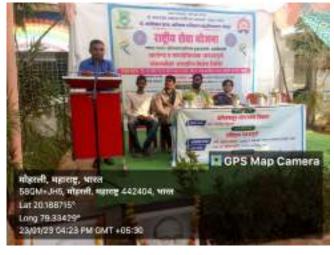

#### **Outline of The Special Camp:**

Department of NSS organized the seven days annual special camp in the village Moharli, Chandrapur from 19<sup>th</sup> Jan to 26<sup>th</sup> Jan 2023. A seven-day NSS special camp was organized on the theme of "Health and Legal Awareness." The camp aimed to create awareness among participants about the importance of health and legal issues in society. The camp focused on providing knowledge, promoting practical skills, and engaging in community service activities related to health and legal awareness.

The inauguration of the camp was held on 20<sup>th</sup> Jan.2023, with the esteemed presence of Dr. Rajesh Dahegaonkar, The inauguration ceremony took place in the evening at the campsite in Moharli. It commenced with a warm welcome extended to Dr. Rajesh Dahegaonkar by the NSS volunteers and the organizing committee. The participants and other dignitaries were also present on this occasion.

Day 2: On 20<sup>th</sup> Jan. 2023, In the morning at 6.00 a.m. student practiced yoga and under the guidance of teachers and head of the panchayat cleaned the roads and sewage line. In the evening, Special Camp was inaugurated by Dr. Rajesh Dahegaonkar. After the inauguration, cultural program was organized.