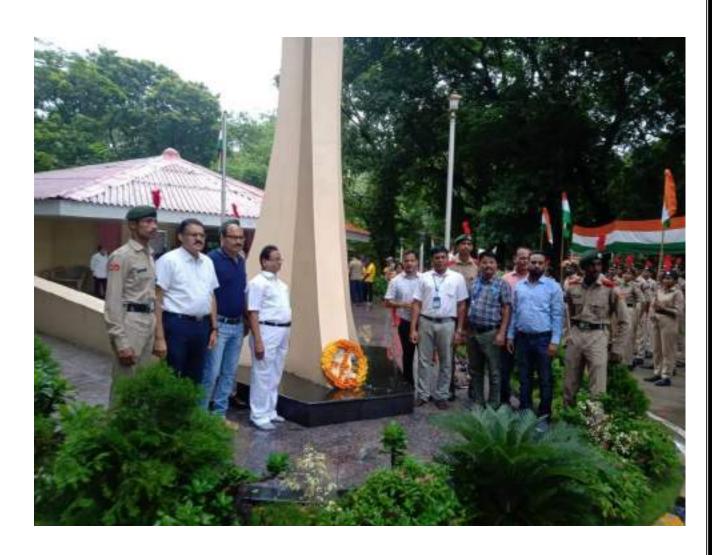

#### **Outline of the events:**

The Quit India Movement, also known as the August Kranti Movement, was a movement launched at the Bombay session of the All India Congress Committee by Mahatma Gandhi on 8th August 1942, during World War II, demanding an end to British rule in India. Principal Dr. Rajesh Dahegaonkar and all the faculties paid homage to the martyrs at the Martyrs Monument.