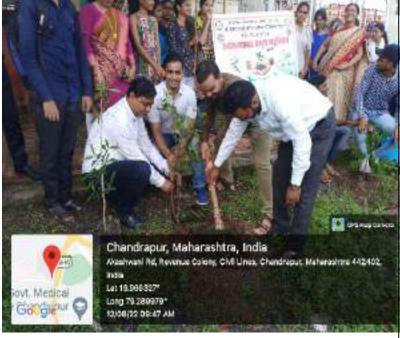

तिरंगा मोहीम सुर केली आहे. आयोजन केले. या मोट

मण्त सरी गतविधालयागीतः प्राप्यान Event 4:- "Tree Plantation"
Date: 13th August 2022

Objective:

1. To contribute to environmental conservation.

2. To enhance Biodiversity

Chief Guest: Dr. Rajesh Dahegaonkar

Dr. Vijaya Gedam Dr. Sanjay Beley Dr. P.M. Shende

Coordinator: Manoj Warjurkar

Committee Member: Rahul Labhane

No. of Participant: 90

Outline of the event:

The Tree Plantation programme was organized at Dr. Ambedkar College of Arts, Commerce and Science, Chandrapur through National Service Scheme Unit on 13<sup>th</sup> August 2022.

The Tree Plantation program was held on our college campus on 13<sup>th</sup> Aug 2022 at 09:00 A.M. N.S.S. Volunteers actively participated in the program. Principal, Dept HODs, faculty, NSS Volunteers, and students plant saplings on our college premises. Our faculty also explained about the trees and the importance of tree plantation. At the end of the program, there was a photo session with the Principal, faculty, and students.