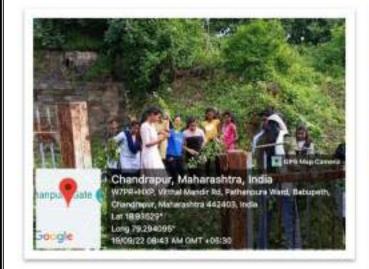

Event 14:- "Cleanliness Drive"

**Date:** 19th Sept. 2022

**Objective:** 

1. To nurture the principles of cleanliness

2. To Maintain the and preserve the historic places like walls which is built around the Chandrapur city.

#### **Outline of the event:**

Department of NSS, in collaboration with Municipal Corporation, Chandrapur has organized a cleanliness drive on 19th Sept. 2022. The drive is mainly meant for cleaning of the outer premises of Chandrapur. It comprised the area nearby to the outer side of the wall. Our NSS volunteers cleaned the area and made the path for the morning joggers. The whole premises were covered with unwanted bush and weeds. All the bushes were cut down and the area was cleared so it can now be used for the morning walkers. The whole drive was organized under the guidance of Commissioner Dr. Ajay Gulhane. In this drive around 30 NSS volunteers actively participated to make the drive successful. NSS Chandrapur District Coordinator Dr. Vijaya Gedam, Program Officer Manoj Warjurkar, Asst. Program Officer Jagdish Chimurkar and Dr. Sanjay Patil were present.