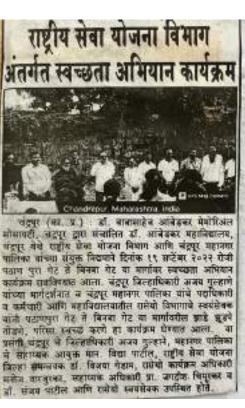

Event 14:- "Cleanliness Drive"

**Date:** 19th Sept. 2022

**Objective:** 

1. To nurture the principles of cleanliness

2. To Maintain the and preserve the historic places like walls which is built around the Chandrapur city.

#### **Outline of the event:**

Department of NSS, in collaboration with Municipal Corporation, Chandrapur has organized a cleanliness drive on 19th Sept. 2022. The drive is mainly meant for cleaning of the outer premises of Chandrapur. It comprised the area nearby to the outer side of the wall. Our NSS volunteers cleaned the area and made the path for the morning joggers. The whole premises were covered with unwanted bush and weeds. All the bushes were cut down and the area was cleared so it can now be used for the morning walkers. The whole drive was organized under the guidance of Commissioner Dr. Ajay Gulhane. In this drive around 30 NSS volunteers actively participated to make the drive successful. NSS Chandrapur District Coordinator Dr. Vijaya Gedam, Program Officer Manoj Warjurkar, Asst. Program Officer Jagdish Chimurkar and Dr. Sanjay Patil were present.

#### Outcomes:

- 1. Volunteers cleaned the area of the nearby wall.
- 2. Volunteers inculcated the principle of social responsibility.

Event 15: "Post Dhamma Chakra Anupravartan Day Cleanliness Drive

Date: 17<sup>th</sup> October 2022