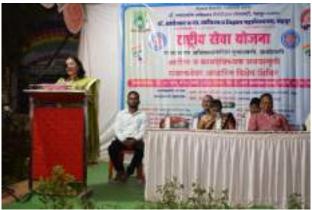

Azadi Ka Amrit Mahotsav was celebrated in Dr. Ambedkar College of Arts, Commerce and Science, Chandrapur, from August 13th to August 15th, 2022. As per the government and university circular dated August 8, 2022, to create awareness among the students. In his address, Dr. Rajesh Dahegaonkar expressed his delight at the commencement of the Azadi Ka Amrut Mahotsav celebrations in the college. He emphasized the importance of remembering and honoring the sacrifices made by our freedom fighters and the subsequent progress India has achieved over the past 75 years. The Chief Guest Dr. Sanjay Belle, as well as National Service Scheme District Coordinator Dr. Vijaya Gedam, and I.Q.A.C. Coordinator Dr. Parmanand Shende, were present. The program was coordinated by N.S.S. Programme Officer Prof. Manoj Warjurkar, and the vote of thanks was proposed by Professor Jagdish Chimurkar. A large number of teachers, non-teaching staff, and students of the college attended the said program.