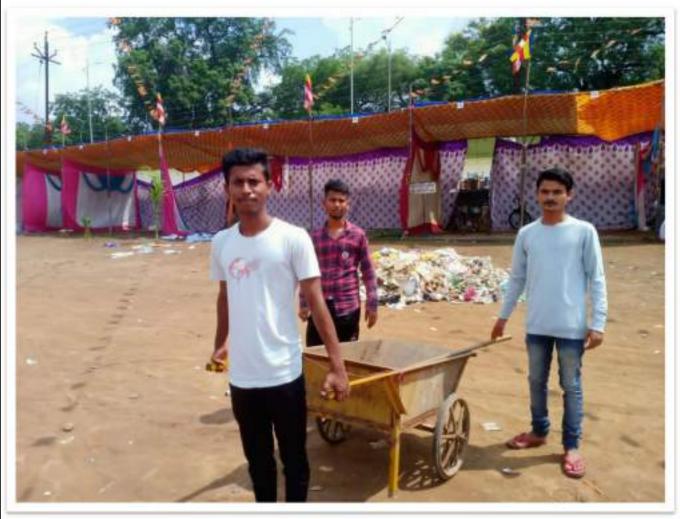

No. of Participant: 100 Outline of the events:

The Department of N.S.S. has organized a rally to celebrate the birth anniversary of Mahatma Gandhi on 2 Oct 2022. On this occasion, a non-violence rally was organized to spread awareness about the non-violence. Principal Dr. Rajesh Dahegaonkar flagged off the rally. Students and Faculties participated in the rally and raised slogans of non-violence. Dr. Sanjay Beley paid tribute by offering flowers to the statue of Mahatma Gandhi.

### रासेयो विभाग अंतर्गत अहिंसा दिंडी

चंद्रपूर (क.प्र.) - डॉ. बाबासाहेब आंबेडकर मेमोरिअल सोसायटी, चंद्रपूर ट्वारा संचालित डॉ. आंबेडकर महाविद्यालय, चंद्रपूर येथे राष्ट्रीय सेवा योजना विभाग, राष्ट्रीय छत्र सेना व स्कंउट गाइड शंच्या कतीने राष्ट्रीयता महात्मा गांधी यांच्या जयंती निमित्य दिनांक र ऑक्टोबर २०२२ रोजी सकाळी ८.०० बाजता प्राचार्य डॉ. राजेश दहेगांवकर यांच्या नेतृत्वा मध्ये अहिंसा दिंडी चे. आयोजन करण्यात आले. अहिंसा दिंडी मार्फत जन सामान्य पर्यंत अहिंसा दिंडी मार्फत जन सामान्य पर्यंत अहिंसा दिंडी मध्ये रामेयो स्वयंसेवकानी, राष्ट्रीय छात्र सेना व स्काउट गाइड मधील विद्यार्थ्यांनी उस्फू तंपणे सह भाग घेतला. महाविद्यालयाचे उपप्राचार्य डॉ. संजय बेले यानी जटपूरा गेट जवळील राष्ट्रपिता महात्मा गांधी यांच्या पुतळ्याला माल्यार्पण करून अभिवादन करण्यात आले. या प्रसंगी रासेयो जिल्हा समन्वयक डॉ. विजया गेडाम व रासेयो कार्यक्रम अधिकारी प्रा. मनोज वारजुरका उपस्थित होते. महाविद्यालयोतील प्राध्यापक वृंद , शिक्षकत्तर कर्मचारी व विद्यार्थी बहुसंख्येने सहभागी होते.