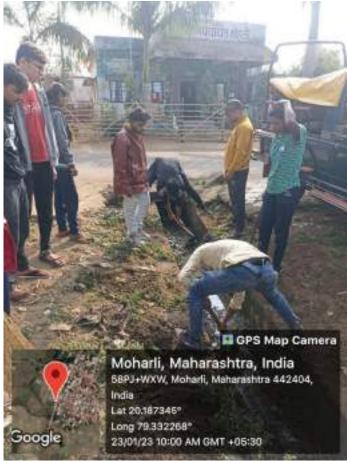

Day 2: On 20<sup>th</sup> Jan. 2023, In the morning at 6.00 a.m. student practiced yoga and under the guidance of teachers and head of the panchayat cleaned the roads and sewage line. In the evening, Special Camp was inaugurated by Dr. Rajesh Dahegaonkar. After the inauguration, cultural program was organized.

Day 3: 21st Jan. 2023

- 1. Yoga Practice, Cleaning Roads and drainage system
- 2. Intellectuals session on youths contribution in the development of villages and on Women Empowerment and Law by Dr.Sanjay Beley, Prof. Dilip Ramteke, Dr.Vishrati Dhadade and Dr.Vimal Dakhane
- 3. Cultural Program

### Day 4: 22<sup>nd</sup> Jan. 2023

- 1. Yoga Practice, Cleaning Roads and drainage system
- 2. Intellectual session on Democracy and Voters Awareness By Prof. Madhav Gurnule, Dr. T.D.Kose, Intellectual Session on Human and Wild Animal-Correlation by Dr.Suresh Chopane and Bandu Dhotare
- 3. Cultural Program