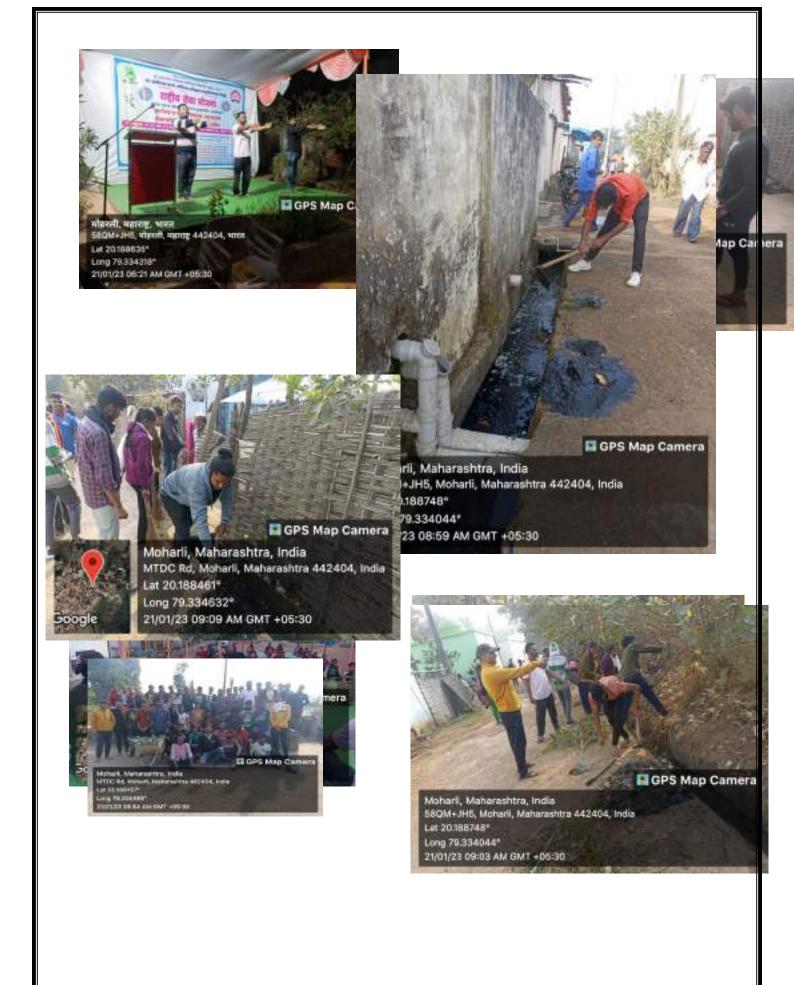

#### **Outline of The Special Camp:**

Department of NSS organized the seven days annual special camp in the village Moharli, Chandrapur from 19<sup>th</sup> Jan to 26<sup>th</sup> Jan 2023. A seven-day NSS special camp was organized on the theme of "Health and Legal Awareness." The camp aimed to create awareness among participants about the importance of health and legal issues in society. The camp focused on providing knowledge, promoting practical skills, and engaging in community service activities related to health and legal awareness.

The inauguration of the camp was held on 20<sup>th</sup> Jan.2023, with the esteemed presence of Dr. Rajesh Dahegaonkar, The inauguration ceremony took place in the evening at the campsite in Moharli. It commenced with a warm welcome extended to Dr. Rajesh Dahegaonkar by the NSS volunteers and the organizing committee. The participants and other dignitaries were also present on this occasion.

Day 2: On 20<sup>th</sup> Jan. 2023, In the morning at 6.00 a.m. student practiced yoga and under the guidance of teachers and head of the panchayat cleaned the roads and sewage line. In the evening, Special Camp was inaugurated by Dr. Rajesh Dahegaonkar. After the inauguration, cultural program was organized.

Day 3: 21st Jan. 2023

- 1. Yoga Practice, Cleaning Roads and drainage system
- 2. Intellectuals session on youths contribution in the development of villages and on Women Empowerment and Law by Dr.Sanjay Beley, Prof. Dilip Ramteke, Dr.Vishrati Dhadade and Dr.Vimal Dakhane
- 3. Cultural Program

### Day 4: 22<sup>nd</sup> Jan. 2023

- 1. Yoga Practice, Cleaning Roads and drainage system
- 2. Intellectual session on Democracy and Voters Awareness By Prof. Madhav Gurnule, Dr. T.D.Kose, Intellectual Session on Human and Wild Animal-Correlation by Dr.Suresh Chopane and Bandu Dhotare
- 3. Cultural Program

- 1. Yoga Practice, Cleaning Roads and drainage system
- 2. Intellectual session on Guidance on Competitive Examination by Dr. Milind Bhagat and Dr. Pravin Jogi
- 3. Intellectual Session on Personality development through acting by

### Jagdish Nadurkar

- 4. Intellectual Session on Constitution Awareness by Prof. Anil Dahake
- 4. Cultural program

Day 6: 24th Jan. 2023

- 1. Yoga Practice, Cleaning Roads and drainage system and carried a rally to spread awareness about the cleanliness.
- 2. Health check-up and Sickle Cell Test Camp by ICMR Team
- 3. Valedictory Program of the Seven Days Annual Special camp was organised on 24<sup>th</sup> Jan. 2023. Hon'ble Dr.Rajesh Dahegonakr presided over the program and expressed his thoughts towards the objective of the camp and congratulated NSS volunteers for fulfilling those objectives.