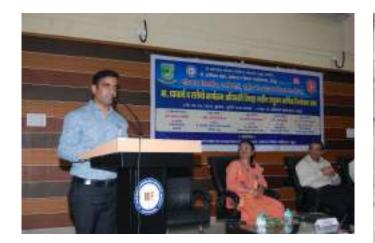

Chief Guest: Dr. Rajesh Dahegaonkar

Dr. Vijaya Gedam Dr. Sanjay Beley Dr. P.M.Shende

Coordinator : Manoj Warjurkar

Committee Member: Rahul Labhane

No. of Participant: 80

Outline of the Event:

International Yoga Day was celebrated with great enthusiasm by the Department of National Service Scheme (NSS) and National Cadet Corps (NCC) at Dr. Ambedkar College of Arts, Commerce, and Science in Chandrapur. The event took place on June 21st, in line with the global celebration of International Yoga Day.

The event was organized to promote the significance of yoga in maintaining physical and mental well-being. Students and faculty members actively participated in various yoga exercises and asanas, under the guidance of Jyoti Askar, an experienced yoga teacher.

Overall, the International Yoga Day celebration at Dr. Ambedkar College of Arts, Commerce, and Science in Chandrapur was a resounding success. It successfully highlighted the significance of yoga in promoting physical and mental well-being and encouraged participants to incorporate yoga into their daily lives for a healthier future.

### डॉ. आबंडेकर महाविद्यालय, चंद्रप

चंद्रपूर (का. प्र.) डॉ. थावासाहेब आंबेडका येगोरियल सोसायटी, चंद्रपूर द्वारा संचालित डॉ. ऑबेडकर कला, वाणिज्य, व विशान महाविद्यालय, चंद्रपूर

येथील राष्ट्रांय सेवा योजना व राष्ट्रीय छात्र सेना विभ गात महाविद्यालयात आंतरराष्ट्रीय योग दिवस दि. २१ जून २०२ रो. सफत्र झाला. आंतरराष्ट्रीय योग दिवसार्थ औषित्य सापून कार्य अस्थत महाविद्यालयाचे प्राचार्य ही. राजेश दर्शगांवकर उपस्थि हो. योग प्रशिक्षक व मार्गदर्शक क्योंति कामकर यांनी योग व प्राचा योग प्रशिक्षण दिले व योग व प्राचायम केल्याने वीवनात त्य होगारे फायदे या विषयक मार्गदर्शन केले. सदर कार्यक्रम न उ प्रामान्य होंहै, आयवयूएसी समन्वय तसेच राष्ट्रीय छात्र न समन्वयक प्रा. विलाक काले उपस्थित होते. सदर कार्यक्रमाचे वालमन्वयक प्रा. विलाक काले उपस्थित होते. सदर कार्यक्रमाचे वालम्बाद अभागा प्रदर्शन प्रा. मनोज कार्यक्रमा महाविद्यालयातील प्र आधिकारी यांनी केले. सदर कार्यक्रमास महाविद्यालयातील प्र ति Chief Guest: Dr. Rajesh Dahegaonkar