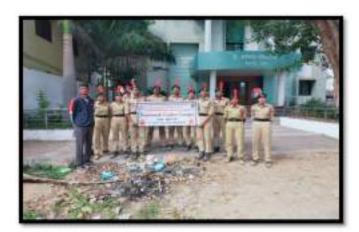

Event 3: Cleanliness campaign Time- 6.30 am

Date: 17 Aug 2022.

Objective: 1) To provide a Eco-friendly environment.

2) To provide a safe and clean environment.

Chief Guest: Principal Dr. Rajesh Dahegaonkar.

Co-ordinator : Lt. V.K.Kale.

No. of participant: 31 cadets

Short Description: The cleanliness campaign was organized by department of NCC under the guidance of Principal Dr. Rajesh Dahegaonkar. In this campaign 20 cadets participated and cleaned the entire campus area under the leadership of Lt. V.K.Kale.

NCC cadets cleaning the campus area

Lt. V.K.Kale instructing the cadets

Outcome: 1)Students learned the significance of cleanliness.

2) They developed the habit to live clean.

Name & Sign of the Co-ordinator Member of Department Lt.V.K.Kale
Prof. Satish Petkar