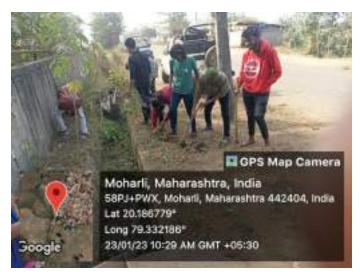

Day 2: On 20<sup>th</sup> Jan. 2023, In the morning at 6.00 a.m. student practiced yoga and under the guidance of teachers and head of the panchayat cleaned the roads and sewage line. In the evening, Special Camp was inaugurated by Dr. Rajesh Dahegaonkar. After the inauguration, cultural program was organized.

Day 3: 21st Jan. 2023

- 1. Yoga Practice, Cleaning Roads and drainage system
- 2. Intellectuals session on youths contribution in the development of villages and on Women Empowerment and Law by Dr.Sanjay Beley, Prof. Dilip Ramteke, Dr.Vishrati Dhadade and Dr.Vimal Dakhane
- 3. Cultural Program

### Day 4: 22<sup>nd</sup> Jan. 2023

- 1. Yoga Practice, Cleaning Roads and drainage system
- 2. Intellectual session on Democracy and Voters Awareness By Prof. Madhav Gurnule, Dr. T.D.Kose, Intellectual Session on Human and Wild Animal-Correlation by Dr.Suresh Chopane and Bandu Dhotare
- 3. Cultural Program