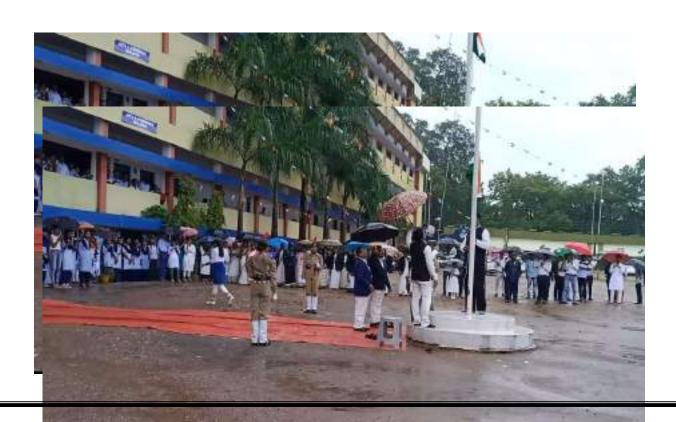

#### **Outline of the event:**

On the occasion of Independence Day, Dr. Ambedkar College, Chandrapur celebrated independence day by hoisting the tricolor flag in the college. Mr.Kunal Ghotekar, the esteemed Joint Secretary of Dr. Ambedkar College, took the honor of hoisting the flag. With utmost respect and dignity, they unfurled the national flag on the college flagpole. The sight of the flag fluttering in the air evoked a sense of pride and unity among the attendees. Principal Dr. Rajesh Dahegaonkar, all the faculties , and students celebrated Independence Day