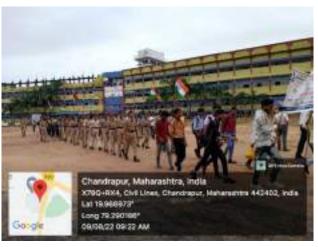

#### Outline of the events:

Dr. Ambedkar College of Arts, Commerce and Science, Chandrapur, carried out Har Ghar Tiranga Abhiyan Rally on August 9, 2022, at 9.00 a.m. On this occasion, the principal of the college, Hon. Dr. Rajesh Dahegaonkar, flagged off the rally in front of the college.

The Prime Minister of India, Narendra Modi, has launched the Har Ghar Triranga campaign for every citizen of the country to hoist the tricolor at home to commemorate the 75th anniversary of the country's independence. The Har Ghar Triranga rally was organized today to fulfill the concept behind this campaign, which is to inculcate the spirit of patriotism in the hearts of the people. N.S.S. Volunteers enthusiastically participated in this campaign and awakened a feeling of patriotism in the people. A large number of faculty members, non-teaching staff, and students of the college participated in this occasion.