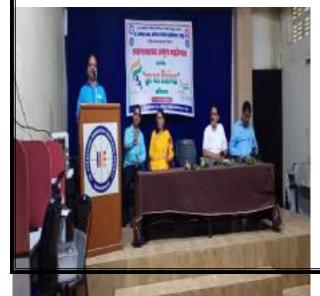

#### **Outline of the events:**

The District Level Joint Annual Planning Meeting of the Principal and NSS (National Service Scheme) Programme Officer was held at Dr. Ambedkar College, Chandrapur. The meeting aimed to discuss and plan the NSS activities for the upcoming academic year in collaboration with Gondwana University, Gadchiroli. The program was chaired by Vice Chancellor Dr. Prashant Bokare, Gondwana University, Gadchiroli, and witnessed the presence of Dr.Shyam Khandare, the Director of NSS, Gondwana University, Gadchiroli. Dr. Rajesh Dahegaonkar, Principal, Dr. Ambedkar College, Chandrapur.

The Director of NSS, Gondwana University, shared an informative presentation outlining the NSS guidelines, objectives, and key focus areas for the upcoming academic year. The presentation also highlighted successful NSS initiatives from the previous year, emphasizing the need for continuity and expansion.

The District Level Joint Annual Planning Meeting of Principal and NSS Programme Officer at Dr. Ambedkar College, Chandrapur, provided an excellent platform for collaborative planning and strategizing of NSS activities. The presence of Dr. Prashant Bokare, Vice Chancellor of Gondwana University, and the Director of NSS, Gondwana University, added prestige and guidance to

the event. The meeting fostered a sense of shared responsibility and collective action among the participants, setting the stage for a successful and impactful year of NSS initiatives.