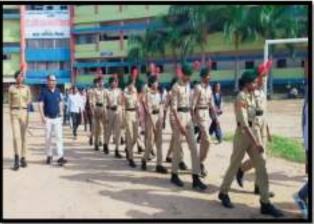

LT. V. K. KALE

Dr. Ambedkar College, Chandrapur 1d . 22 Juric 2022

Date : 15 Aug 2022

Objective: 1) To make the students as well as the people realize the importance of freedom and the.

Sacrifices made by our freedom fighters.

2) To make students responsible citizens freedom.

Chief Guest: Hon'ble President Shri. ArunGhotekar.

Co-ordinator : Lt. V.K.Kale

Committee Members: Prof. Sunil Dakhole, Prof. V. K. Randhy, Prof. Thaware.

No. of participant: 50 cadets

Short Description – On 15 Aug 2022, the Independence Day was celebrated. On this occasion flag was hoisted by our Hon'ble President Shri. ArunGhotekar. Hon'ble Ashok Ghotekar, Hon'bleWamanraoModak, Hon'ble Rahul Ghotekar, PrincipalDr. Rajesh Dahegaonkar, Vice Principal Sanjay Beley and teaching and non-teaching staff and student were present.

Dignitaries saluting the tricolour

NCC march past

Outcome- 1) Students nurtured patriotism about our country.

2) The occasion reminds us about our valiant freedom fighters.

Name & Sign of the Co-ordinator