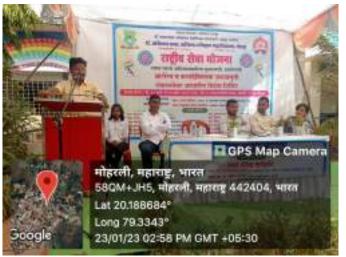

The inauguration of the camp was held on 20<sup>th</sup> Jan.2023, with the esteemed presence of Dr. Rajesh Dahegaonkar, The inauguration ceremony took place in the evening at the campsite in Moharli. It commenced with a warm welcome extended to Dr. Rajesh Dahegaonkar by the NSS volunteers and the organizing committee. The participants and other dignitaries were also present on this occasion.

Day 2: On 20<sup>th</sup> Jan. 2023, In the morning at 6.00 a.m. student practiced yoga and under the guidance of teachers and head of the panchayat cleaned the roads and sewage line. In the evening, Special Camp was inaugurated by Dr. Rajesh Dahegaonkar. After the inauguration, cultural program was organized.