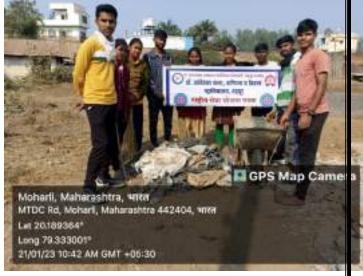

#### **Outline of the event:**

Department of NSS, in collaboration with Municipal Corporation, Chandrapur has organized a cleanliness drive on 19th Sept. 2022. The drive is mainly meant for cleaning of the outer premises of Chandrapur. It comprised the area nearby to the outer side of the wall. Our NSS volunteers cleaned the area and made the path for the morning joggers. The whole premises were covered with unwanted bush and weeds. All the bushes were cut down and the area was cleared so it can now be used for the morning walkers. The whole drive was organized under the guidance of Commissioner Dr. Ajay Gulhane. In this drive around 30 NSS volunteers actively participated to make the drive successful. NSS Chandrapur District Coordinator Dr. Vijaya Gedam, Program Officer Manoj Warjurkar, Asst. Program Officer Jagdish Chimurkar and Dr. Sanjay Patil were present.

#### Outcomes:

- 1. Volunteers cleaned the area of the nearby wall.
- 2. Volunteers inculcated the principle of social responsibility.

Event 15: "Post Dhamma Chakra Anupravartan Day Cleanliness Drive

Date: 17<sup>th</sup> October 2022