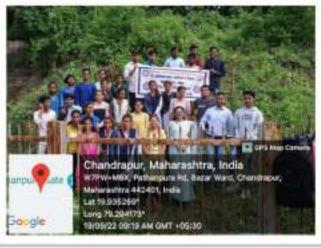

Event 14:- "Cleanliness Drive"

**Date:** 19th Sept. 2022

**Objective:** 

1. To nurture the principles of cleanliness

2. To Maintain the and preserve the historic places like walls which is built around the Chandrapur city.

#### **Outline of the event:**

Department of NSS, in collaboration with Municipal Corporation, Chandrapur has organized a cleanliness drive on 19th Sept. 2022. The drive is mainly meant for cleaning of the outer premises of Chandrapur. It comprised the area nearby to the outer side of the wall. Our NSS volunteers cleaned the area and made the path for the morning joggers. The whole premises were covered with unwanted bush and weeds. All the bushes were cut down and the area was cleared so it can now be used for the morning walkers. The whole drive was organized under the guidance of Commissioner Dr. Ajay Gulhane. In this drive around 30 NSS volunteers actively participated to make the drive successful. NSS Chandrapur District Coordinator Dr. Vijaya Gedam, Program Officer Manoj Warjurkar, Asst. Program Officer Jagdish Chimurkar and Dr. Sanjay Patil were present.

#### Outcomes:

- 1. Volunteers cleaned the area of the nearby wall.
- 2. Volunteers inculcated the principle of social responsibility.

Event 15: "Post Dhamma Chakra Anupravartan Day Cleanliness Drive

Date: 17<sup>th</sup> October 2022