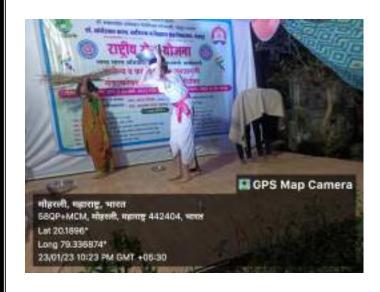

Day 3: 21st Jan. 2023

- 1. Yoga Practice, Cleaning Roads and drainage system
- 2. Intellectuals session on youths contribution in the development of villages and on Women Empowerment and Law by Dr.Sanjay Beley, Prof. Dilip Ramteke, Dr.Vishrati Dhadade and Dr.Vimal Dakhane
- 3. Cultural Program

### Day 4: 22<sup>nd</sup> Jan. 2023

- 1. Yoga Practice, Cleaning Roads and drainage system
- 2. Intellectual session on Democracy and Voters Awareness By Prof. Madhav Gurnule, Dr. T.D.Kose, Intellectual Session on Human and Wild Animal-Correlation by Dr.Suresh Chopane and Bandu Dhotare
- 3. Cultural Program

- 1. Yoga Practice, Cleaning Roads and drainage system
- 2. Intellectual session on Guidance on Competitive Examination by Dr. Milind Bhagat and Dr. Pravin Jogi
- 3. Intellectual Session on Personality development through acting by