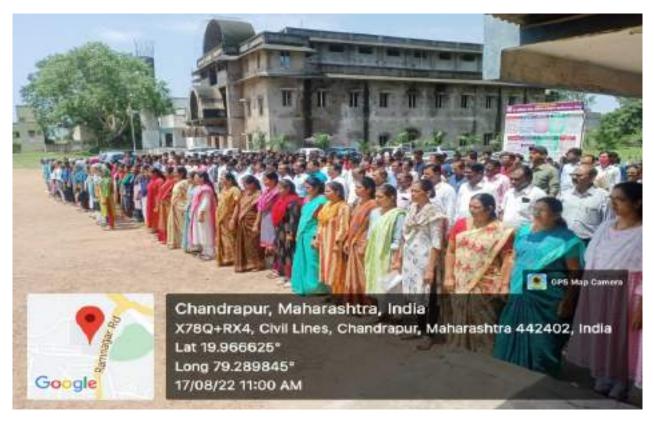

Chief Guest: Dr. Rajesh Dahegaonkar

Dr. Vijaya Gedam Dr. Sanjay Beley Dr. P.M.Shende

Coordinator : Manoj Warjurkar

Committee Member: Rahul Labhane

No. of Participant: 80

Outline of the Event:

International Yoga Day was celebrated with great enthusiasm by the Department of National Service Scheme (NSS) and National Cadet Corps (NCC) at Dr. Ambedkar College of Arts, Commerce, and Science in Chandrapur. The event took place on June 21st, in line with the global celebration of International Yoga Day.

The event was organized to promote the significance of yoga in maintaining physical and mental well-being. Students and faculty members actively participated in various yoga exercises and asanas, under the guidance of Jyoti Askar, an experienced yoga teacher.

Overall, the International Yoga Day celebration at Dr. Ambedkar College of Arts, Commerce, and Science in Chandrapur was a resounding success. It successfully highlighted the significance of yoga in promoting physical and mental well-being and encouraged participants to incorporate yoga into their daily lives for a healthier future.