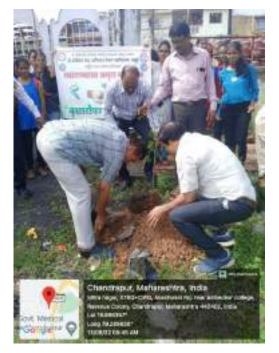

तिरंगा मोहीम सुर केली आहे. आयोजन केले. या मोट

मण्त सरी गतविधालयागीतः प्राप्यान Event 4:- "Tree Plantation"
Date: 13th August 2022

Objective:

1. To contribute to environmental conservation.

2. To enhance Biodiversity

Chief Guest: Dr. Rajesh Dahegaonkar

Dr. Vijaya Gedam Dr. Sanjay Beley Dr. P.M. Shende

Coordinator: Manoj Warjurkar

Committee Member: Rahul Labhane

No. of Participant: 90

Outline of the event:

The Tree Plantation programme was organized at Dr. Ambedkar College of Arts, Commerce and Science, Chandrapur through National Service Scheme Unit on 13<sup>th</sup> August 2022.

The Tree Plantation program was held on our college campus on 13<sup>th</sup> Aug 2022 at 09:00 A.M. N.S.S. Volunteers actively participated in the program. Principal, Dept HODs, faculty, NSS Volunteers, and students plant saplings on our college premises. Our faculty also explained about the trees and the importance of tree plantation. At the end of the program, there was a photo session with the Principal, faculty, and students.