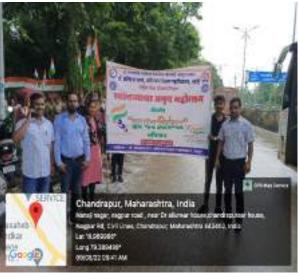

Azadi Ka Amrit Mahotsav was celebrated in Dr. Ambedkar College of Arts, Commerce and Science, Chandrapur, from August 13th to August 15th, 2022. As per the government and university circular dated August 8, 2022, to create awareness among the students. In his address, Dr. Rajesh Dahegaonkar expressed his delight at the commencement of the Azadi Ka Amrut Mahotsav celebrations in the college. He emphasized the importance of remembering and honoring the sacrifices made by our freedom fighters and the subsequent progress India has achieved over the past 75 years. The Chief Guest Dr. Sanjay Belle, as well as National Service Scheme District Coordinator Dr. Vijaya Gedam, and I.Q.A.C. Coordinator Dr. Parmanand Shende, were present. The program was coordinated by N.S.S. Programme Officer Prof. Manoj Warjurkar, and the vote of thanks was proposed by Professor Jagdish Chimurkar. A large number of teachers, non-teaching staff, and students of the college attended the said program.