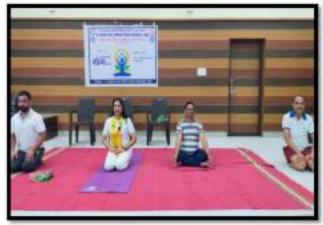

Chief Guest: Dr. Rajesh Dahegaonkar

Dr. Vijaya Gedam Dr. Sanjay Beley Dr. P.M.Shende

Coordinator : Manoj Warjurkar

Committee Member: Rahul Labhane

No. of Participant: 80

Outline of the Event:

International Yoga Day was celebrated with great enthusiasm by the Department of National Service Scheme (NSS) and National Cadet Corps (NCC) at Dr. Ambedkar College of Arts, Commerce, and Science in Chandrapur. The event took place on June 21st, in line with the global celebration of International Yoga Day.

The event was organized to promote the significance of yoga in maintaining physical and mental well-being. Students and faculty members actively participated in various yoga exercises and asanas, under the guidance of Jyoti Askar, an experienced yoga teacher.

Chief Guest: Yoga guru Narendra Bhaware.

Co-ordinator: Lt. V.K.Kale.

No. of participant: 28 cadets

Short Description: International Yoga Day was celebrated in our college. Yog Guru Narendra Bhaware was present as instructor. He taught us all types of yoga. All teaching, non-teaching staff attended the programme.