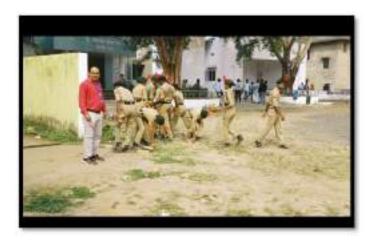

Event 3: Cleanliness campaign Time- 6.30 am

Date: 17 Aug 2022.

Objective: 1) To provide a Eco-friendly environment.

2) To provide a safe and clean environment.

Chief Guest: Principal Dr. Rajesh Dahegaonkar.

Co-ordinator : Lt. V.K.Kale.

No. of participant: 31 cadets

Short Description: The cleanliness campaign was organized by department of NCC under the guidance of Principal Dr. Rajesh Dahegaonkar. In this campaign 20 cadets participated and cleaned the entire campus area under the leadership of Lt. V.K.Kale.

NCC cadets cleaning the campus area

Lt. V.K.Kale instructing the cadets

Outcome: 1)Students learned the significance of cleanliness.

2) They developed the habit to live clean.

Name & Sign of the Co-ordinator Member of Department Lt.V.K.Kale
Prof. Satish Petkar