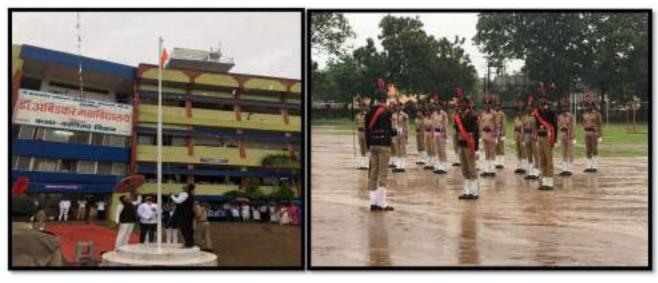

2) To make students responsible citizens freedom.

Chief Guest: Hon'ble President Shri. ArunGhotekar.

Co-ordinator : Lt. V.K.Kale

Committee Members: Prof. Sunil Dakhole, Prof. V. K. Randhy, Prof. Thaware.

No. of participant: 50 cadets

Short Description – On 15 Aug 2022, the Independence Day was celebrated. On this occasion flag was hoisted by our Hon'ble President Shri. ArunGhotekar. Hon'ble Ashok Ghotekar, Hon'bleWamanraoModak, Hon'ble Rahul Ghotekar, PrincipalDr. Rajesh Dahegaonkar, Vice Principal Sanjay Beley and teaching and non-teaching staff and student were present.

Dignitaries saluting the tricolour

NCC march past

Outcome- 1) Students nurtured patriotism about our country.

2) The occasion reminds us about our valiant freedom fighters.

Name & Sign of the Co-ordinator