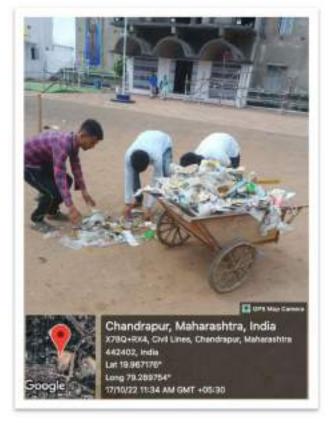

#### **Outline of the event:**

Every Year Dhammachakra Anupravartan Day is celebrated on the 15<sup>th</sup> and 16<sup>th</sup> of October. Over 3 lac Buddhist followers visited the Dikshabhoomi on that day. Followers prayed to the Buddha and received blessings. After two days of programs, all the followers go back to their homes. Though everything is managed due to the humongous crowd, plastic and waste lay remain on the premises of Dikshabhhomi. Hence NSS volunteers took the social responsibility of cleaning the Dikshabhoomi Campus and cleaned the whole campus and collect all the trash and then workers of the Municipal corporation picked up the trash to the trash truck and disposed of it.