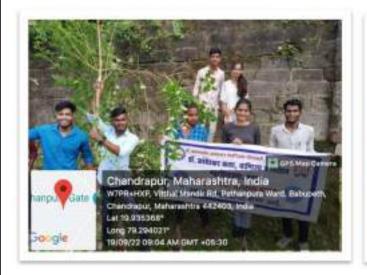

**Date:** 19<sup>th</sup> Sept. 2022

Objective: 1. To clean the premises near to Historic wall.

Chief Guest: Dr. Rajesh Dahegaonkar

**Coordinator**: Manoj Warjurkar

Committee Member: Rahul Labhane

No. of Participant: 30

**Outline of the events:** 

N.S.S volunteers of Dr. Ambedkar College of Arts, Commerce, and Science Chandrapur have participated in the cleanliness drive organized by the Chandrapur Municipal Corporation on the 19<sup>th</sup> Sept. 2022. In this campaign, premises from Pathanpura gate to Binba gate were cleaned. Collector of the Chandrapur district Mr. Ajay Gulhane, NSS District coordinator Dr. Vijaya Gedam, and NSS program Officer Mr. Manoj Warjurkar were also present and they addressed the students also.