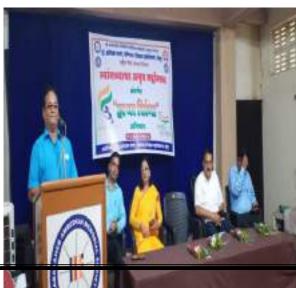

## डॉ. आंबेडकर महाविद्यालयात गोंडवाना विद्यापीठाची प्राचार्य व कम् रासेयो कार्यक्रम अधिकारी यांची संयुक्त वार्षिक नियोजन सभा

चंद्रपूर : डॉ.बाबांसाहेब आवेडकर मेमोरिअल सोसायटी चंद्रपूर संचालित डॉ. आवेडकर कला, वाणिज्य व विज्ञान महाविद्यालय चंद्रपूर येथे गोंडवाना विद्यापीठ, गडचिरोली येथील राष्ट्रीय सेवा योजना विमाग आयोजीत चंद्रपूर जिल्ह्यातील प्राचार्य व राष्ट्रीय सेवा योजना कार्यक्रम अधिकारी यांची संपुत्त समा नकतीच संपत्र झाली.

पाप्रसंगी समेच्या अध्यक्षस्थानी गोंडवाना विद्यापीठ, गडस्विरोलीचे कुलगुरू व राष्ट्रीय सेवा योजना अध्यक्ष प्रशांत बोकारे होते. आपल्या अध्यक्षीय मापणात ते म्हणाले की, गोंडवाना विद्यापीठ अंतर्गत येणाऱ्या चंद्रपूर व गडस्विरोली जिल्ह्यातील राष्ट्रीय सेवा योजना अंतर्गत रावविण्यात येणाऱ्या उपक्रम प्रशंशनीय आहेत. राष्ट्रीय सेवा

योजनेच्या माध्यमातून शासनाच्या समेवे प्रास्ता परिपत्रकानुसार सर्वच कार्यक्रम रावविले चंद्रपूर रासेय

योजनेच्या माध्यमातृन शासनाच्या परिपत्रकानुसार सर्वच कार्यक्रम रावविले जावे, प्रासंगी प्रमुख अतिथी महाविद्यालयाचे प्राचार्य हाँ, राजेश दहेगांवकर होते, त्यांनी मान, प्राचार्य य रासेयो कार्यक्रम अधिकारी य स्वयंसेवक यांचे राष्ट्रीय सेवा योजनेचे कार्य आहे असे प्रतिपादन केले. याप्रसंगी प्रमुख मार्गदर्शक हाँ, श्याम खंडारे संचालक, राष्ट्रीय सेवा योजना, गोंडवाना विद्यापीठ, गडचिरोली यांनी प्राचार्य व रासेयो कार्यक्रम अधिकारी पांचा वार्षिक इते. उपक्रमाचे नियोजन कसे केले छन । पाहिजे याविषयी मार्गदर्शन दर्शन केले तसेच रासेयों कार्यक्रम है. अधिकारी पांची उपस्थित विनय केलेल्या प्रश्नाचे समापांच र प्रश् कारक उत्तर दिले. सदर शेंडे