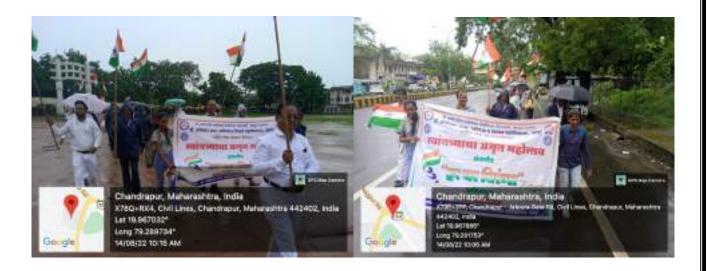

Azadi Ka Amrit Mahotsav was celebrated in Dr. Ambedkar College of Arts, Commerce and Science, Chandrapur, from August 13th to August 15th, 2022. As per the government and university circular dated August 8, 2022, to create awareness among the students. In his address, Dr. Rajesh Dahegaonkar expressed his delight at the commencement of the Azadi Ka Amrut Mahotsav celebrations in the college. He emphasized the importance of remembering and honoring the sacrifices made by our freedom fighters and the subsequent progress India has achieved over the past 75 years. The Chief Guest Dr. Sanjay Belle, as well as National Service Scheme District Coordinator Dr. Vijaya Gedam, and I.Q.A.C. Coordinator Dr. Parmanand Shende, were present. The program was coordinated by N.S.S. Programme Officer Prof. Manoj Warjurkar, and the vote of thanks was proposed by Professor Jagdish Chimurkar. A large number of teachers, non-teaching staff, and students of the college attended the said program.

#### Outline of the events:

Dr. Ambedkar College of Arts, Commerce and Science, Chandrapur, carried out Har Ghar Tiranga Abhiyan Rally on August 9, 2022, at 9.00 a.m. On this occasion, the principal of the college, Hon. Dr. Rajesh Dahegaonkar, flagged off the rally in front of the college.

The Prime Minister of India, Narendra Modi, has launched the Har Ghar Triranga campaign for every citizen of the country to hoist the tricolor at home to commemorate the 75th anniversary of the country's independence. The Har Ghar Triranga rally was organized today to fulfill the concept behind this campaign, which is to inculcate the spirit of patriotism in the hearts of the people. N.S.S. Volunteers enthusiastically participated in this campaign and awakened a feeling of patriotism in the people. A large number of faculty members, non-teaching staff, and students of the college participated in this occasion.