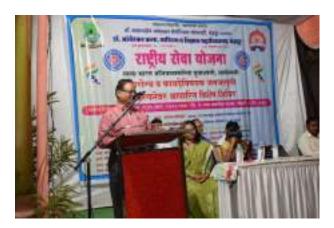

Azadi Ka Amrit Mahotsav was celebrated in Dr. Ambedkar College of Arts, Commerce and Science, Chandrapur, from August 13th to August 15th, 2022. As per the government and university circular dated August 8, 2022, to create awareness among the students. In his address, Dr. Rajesh Dahegaonkar expressed his delight at the commencement of the Azadi Ka Amrut Mahotsav celebrations in the college. He emphasized the importance of remembering and honoring the sacrifices made by our freedom fighters and the subsequent progress India has achieved over the past 75 years. The Chief Guest Dr. Sanjay Belle, as well as National Service Scheme District Coordinator Dr. Vijaya Gedam, and I.Q.A.C. Coordinator Dr. Parmanand Shende, were present. The program was coordinated by N.S.S. Programme Officer Prof. Manoj Warjurkar, and the vote of thanks was proposed by Professor Jagdish Chimurkar. A large number of teachers, non-teaching staff, and students of the college attended the said program.