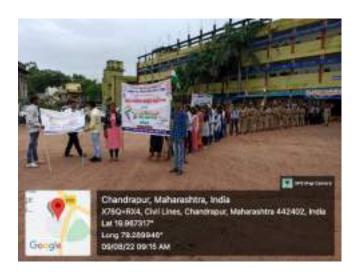

#### Outline of the events:

Dr. Ambedkar College of Arts, Commerce and Science, Chandrapur, carried out Har Ghar Tiranga Abhiyan Rally on August 9, 2022, at 9.00 a.m. On this occasion, the principal of the college, Hon. Dr. Rajesh Dahegaonkar, flagged off the rally in front of the college.

The Prime Minister of India, Narendra Modi, has launched the Har Ghar Triranga campaign for every citizen of the country to hoist the tricolor at home to commemorate the 75th anniversary of the country's independence. The Har Ghar Triranga rally was organized today to fulfill the concept behind this campaign, which is to inculcate the spirit of patriotism in the hearts of the people. N.S.S. Volunteers enthusiastically participated in this campaign and awakened a feeling of patriotism in the people. A large number of faculty members, non-teaching staff, and students of the college participated in this occasion.