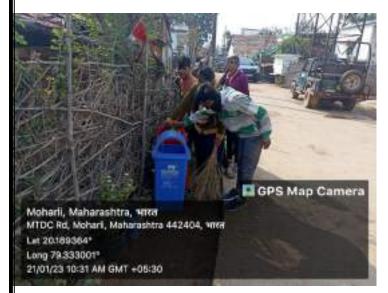

#### **Outline of the event:**

Department of NSS, in collaboration with Municipal Corporation, Chandrapur has organized a cleanliness drive on 19th Sept. 2022. The drive is mainly meant for cleaning of the outer premises of Chandrapur. It comprised the area nearby to the outer side of the wall. Our NSS volunteers cleaned the area and made the path for the morning joggers. The whole premises were covered with unwanted bush and weeds. All the bushes were cut down and the area was cleared so it can now be used for the morning walkers. The whole drive was organized under the guidance of Commissioner Dr. Ajay Gulhane. In this drive around 30 NSS volunteers actively participated to make the drive successful. NSS Chandrapur District Coordinator Dr. Vijaya Gedam, Program Officer Manoj Warjurkar, Asst. Program Officer Jagdish Chimurkar and Dr. Sanjay Patil were present.

#### Outcomes:

- 1. Volunteers cleaned the area of the nearby wall.
- 2. Volunteers inculcated the principle of social responsibility.

Event 15: "Post Dhamma Chakra Anupravartan Day Cleanliness Drive

Date: 17<sup>th</sup> October 2022