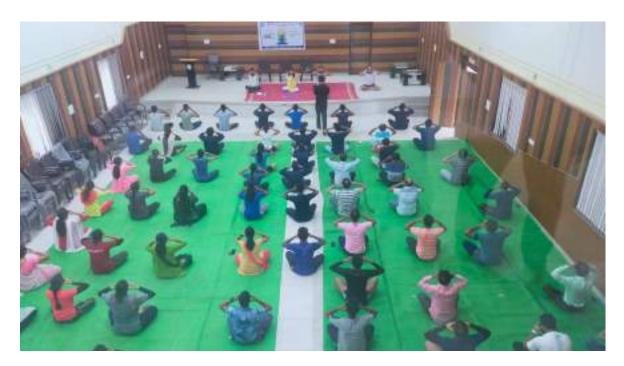

## National Service Scheme Report

on

\* Session \* 2022-2023

**Event 1:** International Yoga Day

Date: 21st June 2022

Objective:

1. To encourage individuals to engage in regular physical activity and adopt a healthier lifestyle through yoga.

Chief Guest: Dr. Rajesh Dahegaonkar

Dr. Vijaya Gedam Dr. Sanjay Beley Dr. P.M.Shende

Coordinator : Manoj Warjurkar

Committee Member: Rahul Labhane

No. of Participant: 80

Outline of the Event:

International Yoga Day was celebrated with great enthusiasm by the Department of National Service Scheme (NSS) and National Cadet Corps (NCC) at Dr. Ambedkar College of Arts, Commerce, and Science in Chandrapur. The event took place on June 21st, in line with the global celebration of International Yoga Day.

The event was organized to promote the significance of yoga in maintaining physical and mental well-being. Students and faculty members actively participated in various yoga exercises and asanas, under the guidance of Jyoti Askar, an experienced yoga teacher.

Overall, the International Yoga Day celebration at Dr. Ambedkar College of Arts, Commerce, and Science in Chandrapur was a resounding success. It successfully highlighted the significance of yoga in promoting physical and mental well-being and encouraged participants to incorporate yoga into their daily lives for a healthier future.