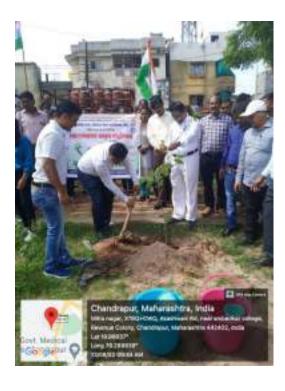

तिरंगा मोहीम सुर केली आहे. आयोजन केले. या मोट

मण्त सरी गतविधालयागीतः प्राप्यान Event 4:- "Tree Plantation"
Date: 13th August 2022

Objective:

1. To contribute to environmental conservation.

2. To enhance Biodiversity

Chief Guest: Dr. Rajesh Dahegaonkar

Dr. Vijaya Gedam Dr. Sanjay Beley Dr. P.M. Shende

Coordinator: Manoj Warjurkar

Committee Member: Rahul Labhane

No. of Participant: 90

Outline of the event:

The Tree Plantation programme was organized at Dr. Ambedkar College of Arts, Commerce and Science, Chandrapur through National Service Scheme Unit on 13<sup>th</sup> August 2022.

The Tree Plantation program was held on our college campus on 13<sup>th</sup> Aug 2022 at 09:00 A.M. N.S.S. Volunteers actively participated in the program. Principal, Dept HODs, faculty, NSS Volunteers, and students plant saplings on our college premises. Our faculty also explained about the trees and the importance of tree plantation. At the end of the program, there was a photo session with the Principal, faculty, and students.