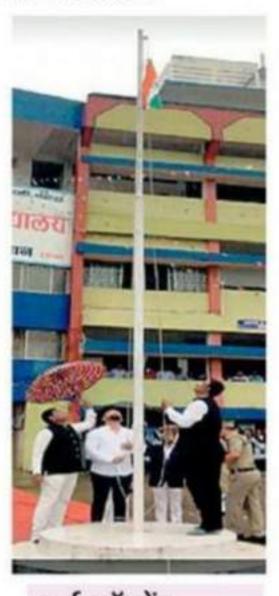

#### **Outline of the event:**

On the occasion of Independence Day, Dr. Ambedkar College, Chandrapur celebrated independence day by hoisting the tricolor flag in the college. Mr.Kunal Ghotekar, the esteemed Joint Secretary of Dr. Ambedkar College, took the honor of hoisting the flag. With utmost respect and dignity, they unfurled the national flag on the college flagpole. The sight of the flag fluttering in the air evoked a sense of pride and unity among the attendees. Principal Dr. Rajesh Dahegaonkar, all the faculties , and students celebrated Independence Day

### डॉ. आंबेडकर महाविद्यालयात ध्वजारोहण

चंद्रपूर : डॉ. बाबासाहेब आंबेडकर मेमोरिअल सोसायटीद्वारा संचालित डॉ. आंबेडकर कला, वाणिज्य व विज्ञान महाविद्यालयात स्वातंत्र्याच्या अमृत महोत्सवानिमित्त ध्वजारोहण, पथसंचलन कार्यक्रम पार पडला. संस्थेचे सहसचिव कुणाल घोटेकर यांच्या हस्ते ध्वजारोहण पार पडले. राष्ट्रीय छात्र सेनेच्या विद्यार्थी पथकाने सुनियोजित व तालबद्ध पथसंचलन करून राष्ट्रध्वजाला सलामी दिली. याप्रसंगी प्रमुख अतिथी म्हणून संस्थेचे उपाध्यक्ष अशोक घोटेकर, संस्थेचे सदस्य राहुल घोटेकर, पल्लवी घोटेकर, प्राचार्य डॉ. राजेश दहेगांवकर, उपप्राचार्य डॉ. संजय बेले उपस्थित होते. सूत्रसंचालन व आभार प्रा. सतीश पेटकर यांनी मानले. कार्यक्रमाला महाविद्यालयातील शिक्षक, शिक्षकेतर कर्मचारी व मोठ्या संख्येने महाविद्यालयातील विद्यार्थी उपस्थित होते.