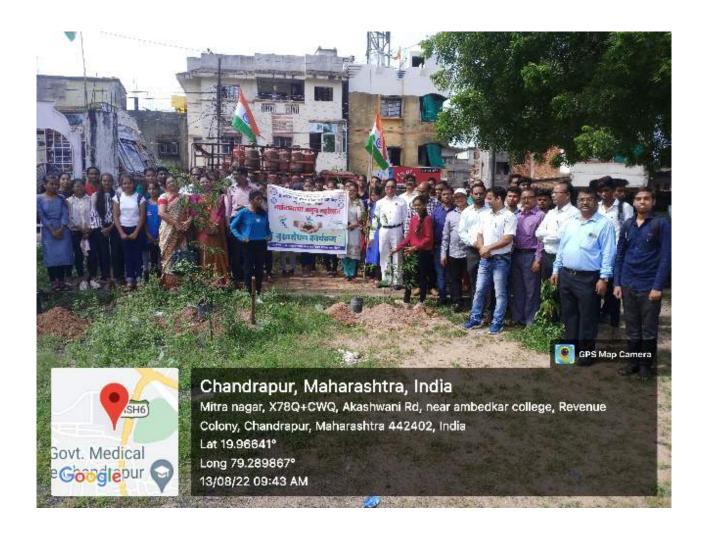

तिरंगा मोहीम सुर केली आहे. आयोजन केले. या मोट

मण्त सरी गतविधालयागीतः प्राप्यान Event 4:- "Tree Plantation"
Date: 13th August 2022

Objective:

1. To contribute to environmental conservation.

2. To enhance Biodiversity

Chief Guest: Dr. Rajesh Dahegaonkar

Dr. Vijaya Gedam Dr. Sanjay Beley Dr. P.M. Shende

Coordinator: Manoj Warjurkar

Committee Member: Rahul Labhane

No. of Participant: 90

Outline of the event:

The Tree Plantation programme was organized at Dr. Ambedkar College of Arts, Commerce and Science, Chandrapur through National Service Scheme Unit on 13<sup>th</sup> August 2022.

The Tree Plantation program was held on our college campus on 13<sup>th</sup> Aug 2022 at 09:00 A.M. N.S.S. Volunteers actively participated in the program. Principal, Dept HODs, faculty, NSS Volunteers, and students plant saplings on our college premises. Our faculty also explained about the trees and the importance of tree plantation. At the end of the program, there was a photo session with the Principal, faculty, and students.