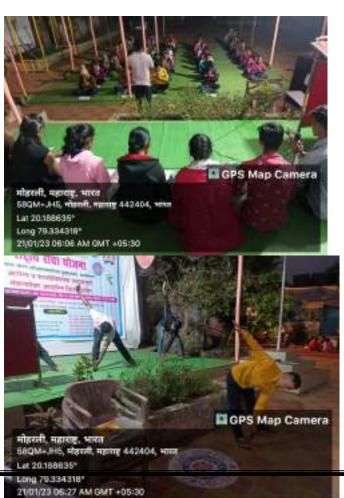

Chief Guest: Dr. Rajesh Dahegaonkar

Dr. Vijaya Gedam Dr. Sanjay Beley Dr. P.M.Shende

Coordinator : Manoj Warjurkar

Committee Member: Rahul Labhane

No. of Participant: 80

Outline of the Event:

International Yoga Day was celebrated with great enthusiasm by the Department of National Service Scheme (NSS) and National Cadet Corps (NCC) at Dr. Ambedkar College of Arts, Commerce, and Science in Chandrapur. The event took place on June 21st, in line with the global celebration of International Yoga Day.

The event was organized to promote the significance of yoga in maintaining physical and mental well-being. Students and faculty members actively participated in various yoga exercises and asanas, under the guidance of Jyoti Askar, an experienced yoga teacher.

Overall, the International Yoga Day celebration at Dr. Ambedkar College of Arts, Commerce, and Science in Chandrapur was a resounding success. It successfully highlighted the significance of yoga in promoting physical and mental well-being and encouraged participants to incorporate yoga into their daily lives for a healthier future.

#### Outline of the events:

Dr. Ambedkar College of Arts, Commerce and Science, Chandrapur, carried out Har Ghar Tiranga Abhiyan Rally on August 9, 2022, at 9.00 a.m. On this occasion, the principal of the college, Hon. Dr. Rajesh Dahegaonkar, flagged off the rally in front of the college.

The Prime Minister of India, Narendra Modi, has launched the Har Ghar Triranga campaign for every citizen of the country to hoist the tricolor at home to commemorate the 75th anniversary of the country's independence. The Har Ghar Triranga rally was organized today to fulfill the concept behind this campaign, which is to inculcate the spirit of patriotism in the hearts of the people. N.S.S. Volunteers enthusiastically participated in this campaign and awakened a feeling of patriotism in the people. A large number of faculty members, non-teaching staff, and students of the college participated in this occasion.