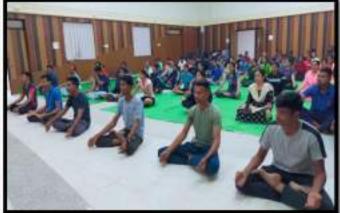

Chief Guest: Dr. Rajesh Dahegaonkar

Dr. Vijaya Gedam Dr. Sanjay Beley Dr. P.M.Shende

Coordinator : Manoj Warjurkar

Committee Member: Rahul Labhane

No. of Participant: 80

Outline of the Event:

International Yoga Day was celebrated with great enthusiasm by the Department of National Service Scheme (NSS) and National Cadet Corps (NCC) at Dr. Ambedkar College of Arts, Commerce, and Science in Chandrapur. The event took place on June 21st, in line with the global celebration of International Yoga Day.

The event was organized to promote the significance of yoga in maintaining physical and mental well-being. Students and faculty members actively participated in various yoga exercises and asanas, under the guidance of Jyoti Askar, an experienced yoga teacher.

Faculty members doing Yoga

students doing Yoga

Outcome: Students and all participants developed the habit of meditation among.

Name & Sign of the Co-ordinator . . Lt.V.K.Kale

Member of Department Prof. Satish Petkar