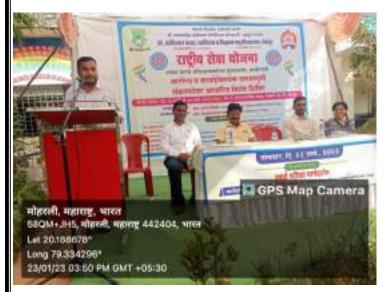

#### **Outline of The Special Camp:**

Department of NSS organized the seven days annual special camp in the village Moharli, Chandrapur from 19<sup>th</sup> Jan to 26<sup>th</sup> Jan 2023. A seven-day NSS special camp was organized on the theme of "Health and Legal Awareness." The camp aimed to create awareness among participants about the importance of health and legal issues in society. The camp focused on providing knowledge, promoting practical skills, and engaging in community service activities related to health and legal awareness.

The inauguration of the camp was held on 20<sup>th</sup> Jan.2023, with the esteemed presence of Dr. Rajesh Dahegaonkar, The inauguration ceremony took place in the evening at the campsite in Moharli. It commenced with a warm welcome extended to Dr. Rajesh Dahegaonkar by the NSS volunteers and the organizing committee. The participants and other dignitaries were also present on this occasion.

Day 2: On 20<sup>th</sup> Jan. 2023, In the morning at 6.00 a.m. student practiced yoga and under the guidance of teachers and head of the panchayat cleaned the roads and sewage line. In the evening, Special Camp was inaugurated by Dr. Rajesh Dahegaonkar. After the inauguration, cultural program was organized.