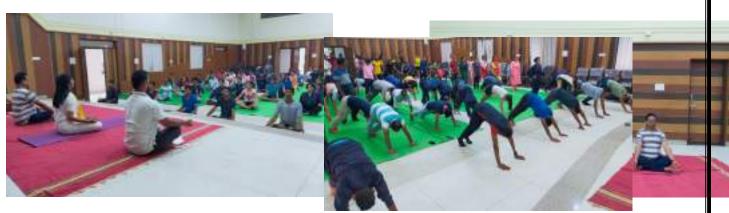

## National Service Scheme Report

on

\* Session \* 2022-2023

**Event 1:** International Yoga Day

Date: 21st June 2022

Objective:

1. To encourage individuals to engage in regular physical activity and adopt a healthier lifestyle through yoga.

Chief Guest: Dr. Rajesh Dahegaonkar

Dr. Vijaya Gedam Dr. Sanjay Beley Dr. P.M.Shende

Coordinator : Manoj Warjurkar

Committee Member: Rahul Labhane

No. of Participant: 80

Outline of the Event:

International Yoga Day was celebrated with great enthusiasm by the Department of National Service Scheme (NSS) and National Cadet Corps (NCC) at Dr. Ambedkar College of Arts, Commerce, and Science in Chandrapur. The event took place on June 21st, in line with the global celebration of International Yoga Day.

The event was organized to promote the significance of yoga in maintaining physical and mental well-being. Students and faculty members actively participated in various yoga exercises and asanas, under the guidance of Jyoti Askar, an experienced yoga teacher.

Overall, the International Yoga Day celebration at Dr. Ambedkar College of Arts, Commerce, and Science in Chandrapur was a resounding success. It successfully highlighted the significance of yoga in promoting physical and mental well-being and encouraged participants to incorporate yoga into their daily lives for a healthier future.