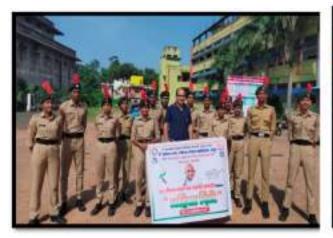

LT. V. K. KALE

Dr. Ambedkar College, Chandrapur 1d . 22 Juric 2022

Date : 15 Aug 2022

Objective: 1) To make the students as well as the people realize the importance of freedom and the.

Sacrifices made by our freedom fighters.

2) To make students responsible citizens freedom.

Chief Guest: Hon'ble President Shri. ArunGhotekar.

Co-ordinator : Lt. V.K.Kale

Committee Members: Prof. Sunil Dakhole, Prof. V. K. Randhy, Prof. Thaware.

No. of participant: 50 cadets

Short Description – On 15 Aug 2022, the Independence Day was celebrated. On this occasion flag was hoisted by our Hon'ble President Shri. ArunGhotekar. Hon'ble Ashok Ghotekar, Hon'bleWamanraoModak, Hon'ble Rahul Ghotekar, PrincipalDr. Rajesh Dahegaonkar, Vice Principal Sanjay Beley and teaching and non-teaching staff and student were present.

Dignitaries saluting the tricolour

NCC march past

Outcome- 1) Students nurtured patriotism about our country.

2) The occasion reminds us about our valiant freedom fighters.

Name & Sign of the Co-ordinator