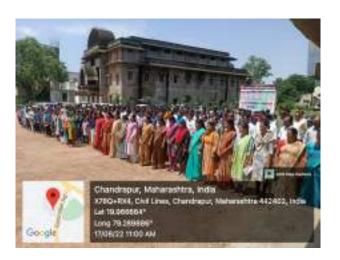

Chief Guest: Dr. Rajesh Dahegaonkar

Dr. Vijaya Gedam Dr. Sanjay Beley Dr. P.M.Shende

Coordinator : Manoj Warjurkar

Committee Member: Rahul Labhane

No. of Participant: 80

Outline of the Event:

International Yoga Day was celebrated with great enthusiasm by the Department of National Service Scheme (NSS) and National Cadet Corps (NCC) at Dr. Ambedkar College of Arts, Commerce, and Science in Chandrapur. The event took place on June 21st, in line with the global celebration of International Yoga Day.

The event was organized to promote the significance of yoga in maintaining physical and mental well-being. Students and faculty members actively participated in various yoga exercises and asanas, under the guidance of Jyoti Askar, an experienced yoga teacher.

Overall, the International Yoga Day celebration at Dr. Ambedkar College of Arts, Commerce, and Science in Chandrapur was a resounding success. It successfully highlighted the significance of yoga in promoting physical and mental well-being and encouraged participants to incorporate yoga into their daily lives for a healthier future.